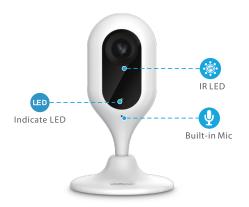

**Back View** 

#### Camera

1/2.7" 2Megapixel progressive CMOS 2MP(1920 x 1080)

Night Vision: 10m(33ft) distance

2.8mm fixed lens

Field of View: 115°(H), 62°(V), 137°(D)

## **Auxiliary Interface**

Micro SD Slot (up to 64GB) Built-in Mic & Speaker WPS/Reset button