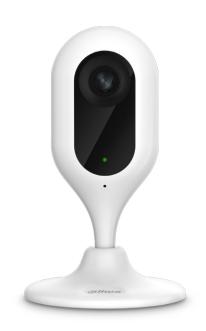

# C22 1080P Wi-Fi Camera

With 1080P HD live monitoring and two-way audio, the C22 lets you stay in touch with your family. Real-time motion detection and instant alerts keep you aware of what's happening at home at anytime from anywhere.