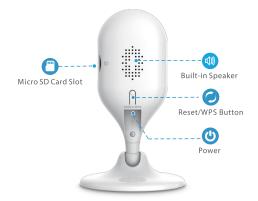

**Back View** 

## **Auxiliary Interface**

Micro SD Slot (up to 64GB) Built-in Mic & Speaker WPS/Reset button